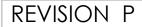

## RECOMMENDED STENCIL LAYOUT FOR LSHM-1XX-XX-XX-DH-A-X-XX-XX

NOTES:

1. NOTE DELETED. 2. ALL DIMENSIONS ARE SYMMETRIC ABOUT THE CENTERLINE. 3. STENCIL TO BE 0.13 [.005] THICK.

PROPRIETARY NOTE
 THIS DOCUMENT CONTINIS CONFIDENTIAL AND
PROPRIETARY INFORMATION AND ALL DESIGN,
MANUTACTURING, REPRODUCTION, USE, PATTENT RIGHTS
AND SALES RIGHTS ARE EVERSELY DESIGNED, IN WHOLE
OR PART, TO ANY UNAUTHORIZED PERSON OR ENTITY NOR
REPRODUCED, TRANSFERRED OR INCOMPORATEO IN ANY
OTHER PROJECT IN ANY MANNER WITHOUT THE EVRESS
WRITTEN CONSENT OF SAMTEC, INC.