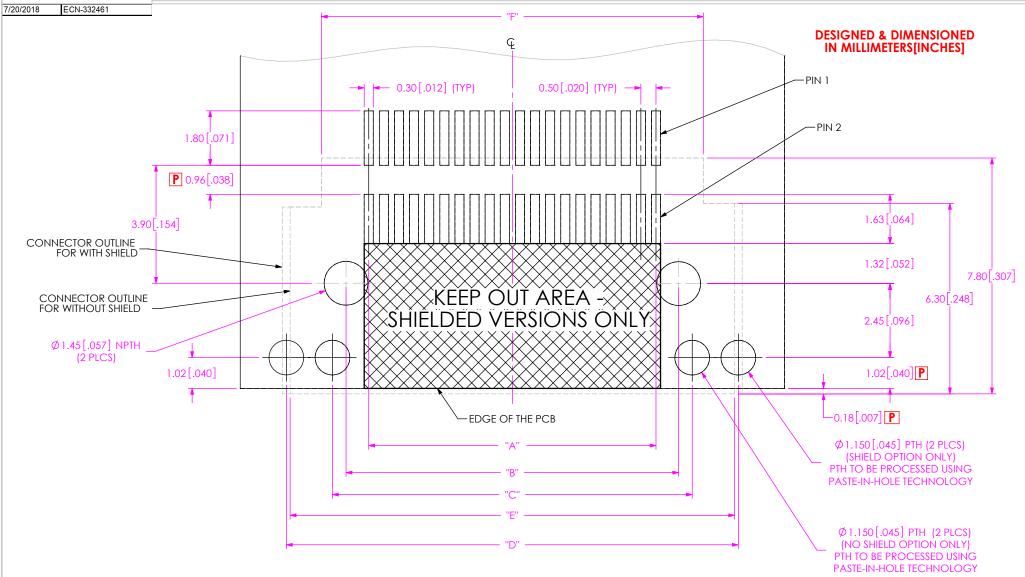

**REVISION P** 

NOTES:

1. ALL DIMENSIONS ARE SYMMETRIC ABOUT THE CENTERLINE. 2. FOR APPLICATIONS REQUIRING TWO OR MORE CONNECTORS PER BOARD, CONTACT IPG@SAMTEC.COM.

PROPRIETARY NOTE
 \*\*
THIS DOCUMENT CONTAINS CONFIDENTIAL AND
PROPRIETARY INFORMATION AND ALL DESIGN,
MANUFACTURING, REPRODUCTON, USE, PATENT RIGHTS
AND SLASS RIGHTS ARE EXPRESS. VERSIVE DI SYAMICE,
INC. THIS DOCUMENT SHALL NOT BE DESCLOSE, DI WHOLE
OR PART, TO ANY UNAULTHORIZED FERSION OR ENTITY NOR
REPRODUCED, TRANSFERRED OR INCORPORATED IN ANY
OTHER PROJECT IN ANY MANNER WITHOUT THE EXPRESS
WITTEN CONSENT OF SAMILE, INC.

-SHEET 1 OF 2-