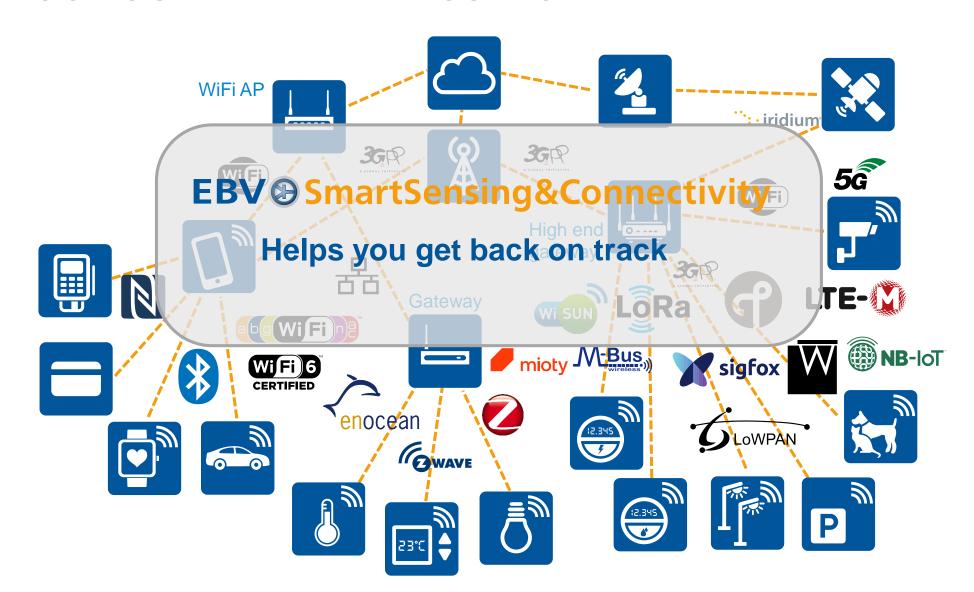

EBV-IoT - Sensors

#### Dedicated slide decks











# Smart Sensing & Connectivity Wireless connectivity (Download)

**EBV-IoT – Cellular** 



eSIM (eUICC)

eSIM

EBV-IoT – Protocols (MQTT, CoAP, LwM2M, NIDD) **EBV-IoT - WiFi** 



EBV-IoT – LPWA (LoRa, Sigfox, ...)







**EBV-IoT - Bluetooth** 



EBV-loT – ZigBee





# Smart Sensing & Connectivity Wireless connectivity

**EBV-IoT – Cellular** 



eSIM (eUICC)

eSIM

EBV-IoT – Protocols (MQTT, CoAP, LwM2M, NIDD) **EBV-IoT - WiFi** 



EBV-IoT – LPWA (LoRa, Sigfox, ...)







**EBV-IoT - Bluetooth** 



EBV-IoT - ZigBee



Please note: Downloaded files has to be in the same folder as this file. Any missing topic or broken link please contact: <a href="mailto:ssc@ebv.com">ssc@ebv.com</a>



### ARE YOU LOST IN A WIREMESS WORLD?