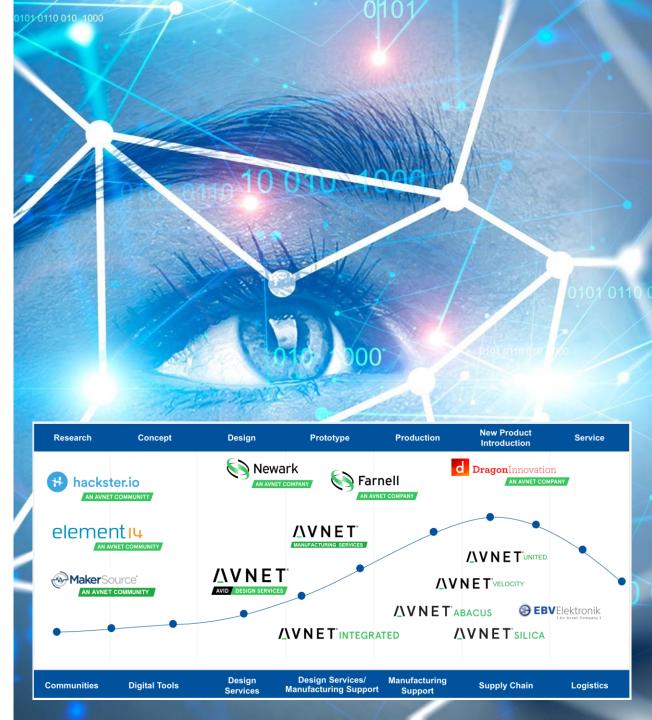

#### **Ecosystem**

- Collaboration with communities (hackster, element14)
- Utilise Farnell for service and small customers
- Increase collaboration with Avnet Abacus to offer complete solutions

#### **New business**

Modules, software, data center

#### From IoT to Al

Support technology journey of our customer

#### **Supplier focus**

Renewed linecard