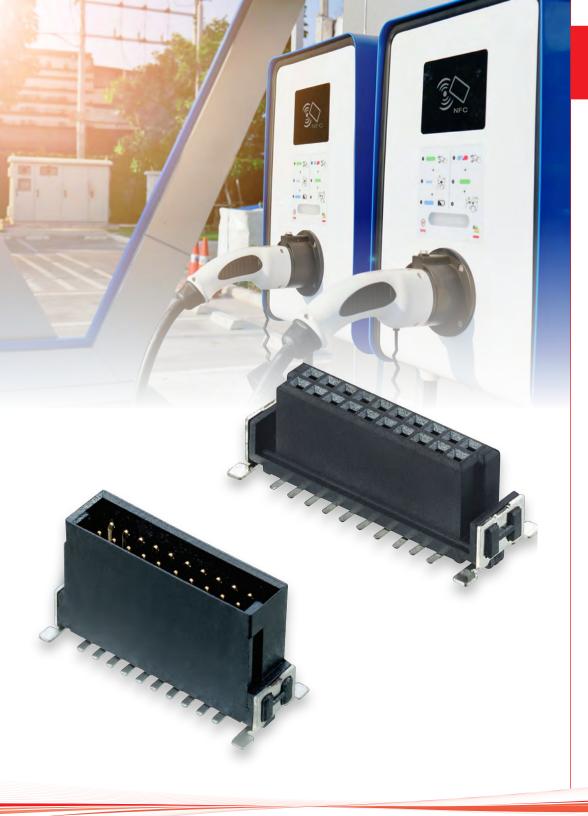

## **EV Charging Station**

#### **Application:**

External units for public parking bays.

### Background:

Rugged design required for long term environmental exposure such as heat, cold and humidity. Easy maintenance also a factor.

#### The Challenge:

The customer needed a better solution for a long-term connection, one that would be more durable over time and with continual external temperature variations. Board-to-board spacing was also a factor.

#### **Harwin Solution:**

Archer Kontrol delivered the right level of performance and quality, capable of long-term consistent durability and cost-effective specifications – and at the right mated height.