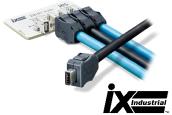

# ix Industrial™

**IEC Standard** Cat.6A Ethernet 10Gbps High Speed Rated Current: 1.5A (All pins) 3A (No.1, 2, 6, 7 only) Applicable Cable: 22-28 AWG