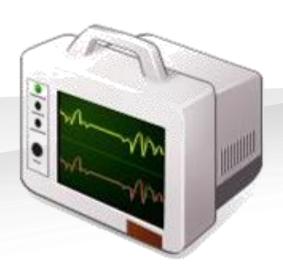

# **Connectors for Patient Monitor**





### I/O Connector



# ix Industrial™

**IEC Standard** Cat.6A Ethernet 10Gbps High Speed Rated Current: 1.5A (All pins) 3A (No.1, 2, 6, 7 only) Applicable Cable: 22-28 AWG



### GT17H

High Speed (DC to 1Gbps) No. of Pos.: 4 Rated Current: 1A (Signal) Applicable Cable: 24-28 AWG



### **HR30**

IP67, IP68 Small Plastic Connector Outer Dia.: ø15.5mm Max. No. of Pos.: 3, 6, 10, 12 Rated Current: 5A (3pos.) 2A (6, 10, 12pos.) Applicable Cable: 26-30 AWG

### I/O Connector

## **Wire-to-Board Connector**



# **RP13**

Light Weight and Robust No. of Pos.: 13, 15, 20 Rated Current:

Standard: 2A (24 AWG Min.) Rated Current: 0.5A No. of Pos.: 2-6

Anti-Static Type:

2A (22 AWG Min.) Applicable Cable: 18-30 AWG



### DH

High Speed 2.5Gbps Pitch: 1.2mm Pitch: 1.0mm No. of Pos.: 17-51

# **b