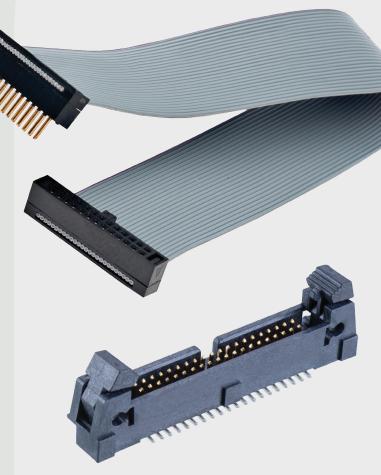

#### The Challenge:

Flat, flexible connections are required within each module of the ventilator unit. Space and weight are critical due to the portability requirements.

#### **Harwin Solution:**

Archer IDC connectors provide a quality connection system, including a low profile ribbon cable and surface mount PCB connectors with latches. Quality manufactured standard products provide for a fast response to recent COVID-19 demands.