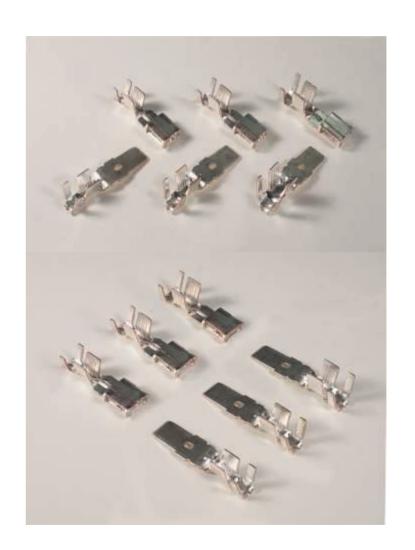

## Power-Pack 1000 Terminal Overview

- 145 amp capability @ 85°c ambient temperature
- Silver plated
- Cable range 6 mm<sup>2</sup> 25 mm<sup>2</sup>
- Female terminal
  - 2-piece terminal system
  - Inline and right angle versions
- Male terminal
  - mates to inline or right angle female

## Power-Pack 1000 Terminal Overview

## Power-Pack 1000 Female Terminal Design