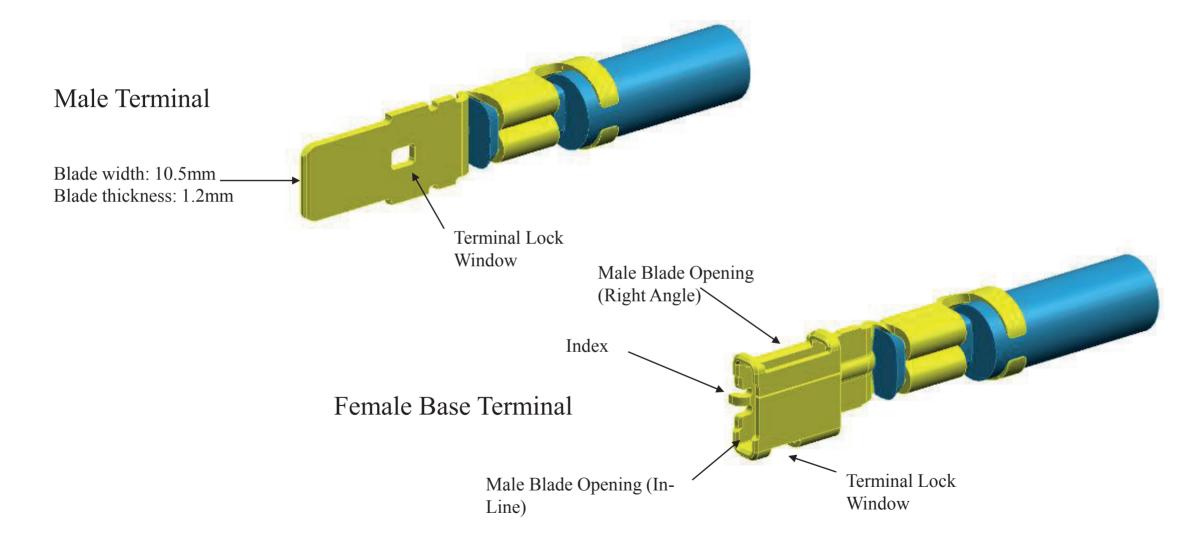

## Power-Pack 1000 Terminal Overview

## Power-Pack 1000 Female Terminal Design

## Power-Pack 1000 Terminal Overview

- 145 amp capability @ 85°c ambient temperature
- Silver plated
- Cable range 6 mm<sup>2</sup> 25 mm<sup>2</sup>
- Female terminal
  - 2-piece terminal system
  - Inline and right angle versions
- Male terminal
  - mates to inline or right angle female