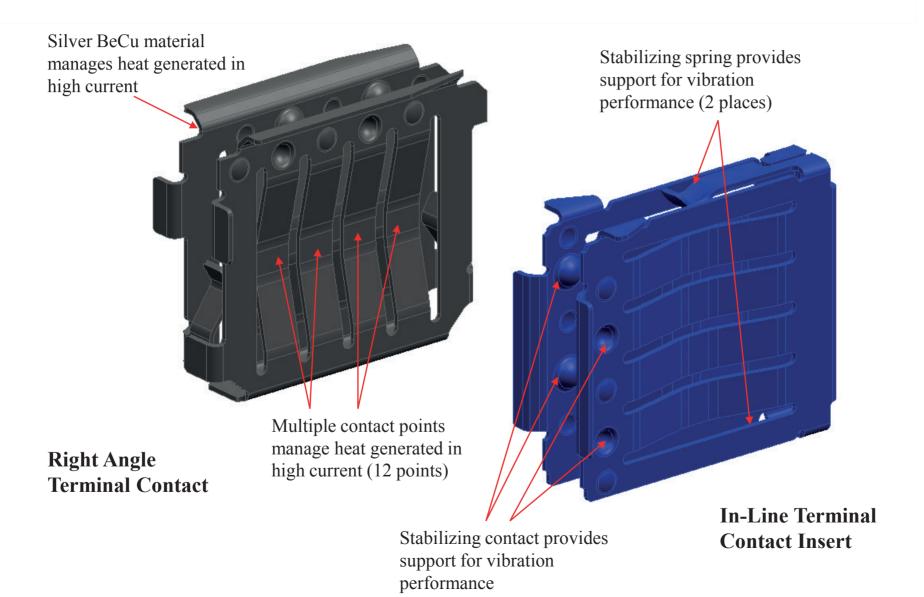

# Power-Pack 1000 design safety features

TPA is designed to be used for Male Connector, Female Connector (Right angle and In-Line), 1way, 2-way, and 3-way systems