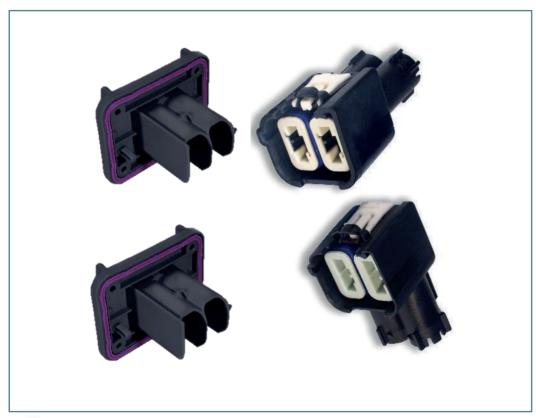

## 2-way wire-to-device connector

## Application: High current device applications and sealed pass-through panel mount system

#### **Key features & benefits**

- Sealed connection system
- Sealed panel mount pre-stages prior to fastening through self tapping screws
- Silver-plated Power Pack 1000 multi-contact terminal system
- Cable range: 8 mm<sup>2</sup> to 25 mm<sup>2</sup>

| _    |      |       |       |       |       |
|------|------|-------|-------|-------|-------|
| Pert | orma | nce ( | chara | cteri | stics |

Sealing protection IP67, IP6K9K

**Temperature range (up to)** -40°C to +125°C

Vibration performance (up to) V1 Chassis Profile

Max Current 145A@85C

Max Voltage 48V

Part numbers, specifications, dimensions and performance data in this document are for general references only and are subject to change without notice. To verify product information, please contact an Aptiv representative.