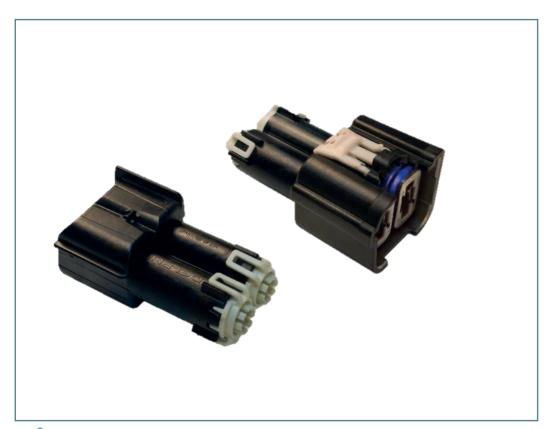

## 2-way inline connector

## $\otimes$

Application: High current wiring harness inline

#### **Key features & benefits**

- Sealed connection system
- Silver-plated Power Pack 1000 multi-contact terminal system
- Cable range: 8 mm<sup>2</sup> to 25 mm<sup>2</sup>
- One key/index

#### **Performance characteristics**

Sealing protection IP67, IP6K9K

Temperature range (up to) -40°C to +125°C

Vibration performance (up to) V1 Chassis Profile

Max Current 145A@85C

Max Voltage 48V

Part numbers, specifications, dimensions and performance data in this document are for general references only and are subject to change without notice. To verify product information, please contact an Aptiv representative.