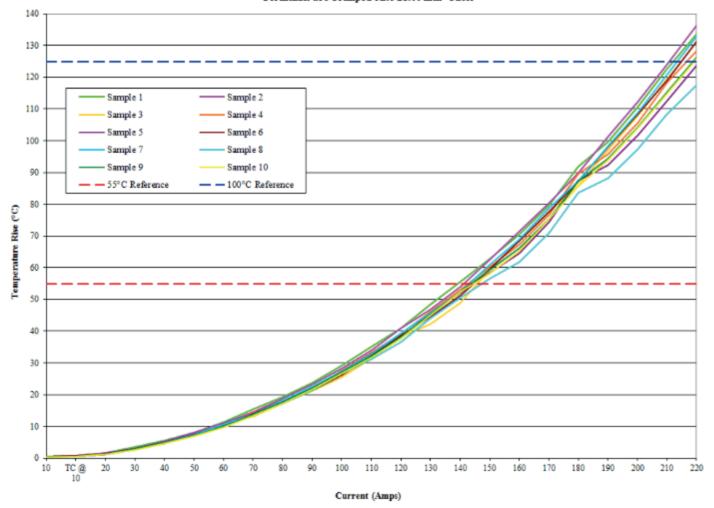

ferences only and are subject to change without notice. To verify product information, please contact an Aptiv representative.



## Why POWER PACK 1000?

Market environment and value proposition

#### Portfolio Overview

Portfolio scope

# Technical Overview

Design features

## Power-Pack 1000 Terminal Overview

- 145 amp capability @ 85°c ambient temperature
- Silver plated
- Cable range 6 mm<sup>2</sup> 25 mm<sup>2</sup>
- Female terminal
  - 2-piece terminal system
  - Inline and right angle versions
- Male terminal
  - mates to inline or right angle female

In production since Nov 2010



#### /\V N E T ABACUS

## Power-Pack 1000 Terminal Overview



#### /\V N E T ABACUS

## Power-Pack 1000 Female Terminal Design



## **Power-Pack 1000 - Max Current Test**

◆ Per USCAR-2 @ 23°C





#### **INVINET** ABACUS

# Power-Pack 1000 design safety features

TPA is designed to be used for Male Connector, Female Connector (Right angle and In-Line), 1way, 2-way, and 3-way systems



## Content

#### /\V N E T ABACUS

# Why POWER PACK 1000?

Market environment and value proposition

#### Portfolio Overview

Portfolio scope

# Technical Overview

Design features

# Power Pack 1000 part numbers



1 way inline connector

| 1 way inline connector