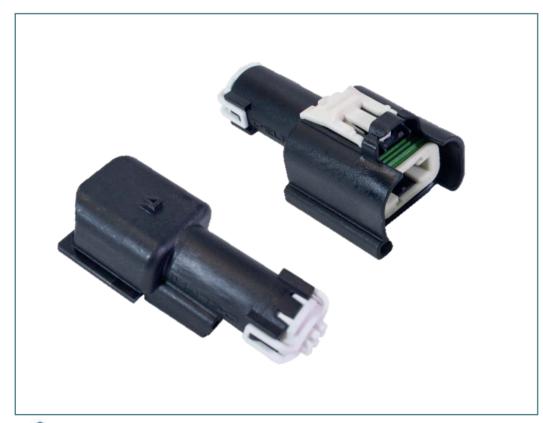

## 1 way inline connector

## $\otimes$

Application: High current wiring harness inline

#### **Key features & benefits**

- Sealed connection system
- Silver-plated Power Pack1000 multi-contact terminal system
- Cable range: 8 mm<sup>2</sup> to 25 mm<sup>2</sup>
- One key/index
- Capable of additional indexes

#### **Performance characteristics**

Sealing protection IP67, IP6K9K

**Temperature range (up to)** -40°C to +125°C

Vibration performance (up to) V1 Chassis Profile

Max Current 145A@85C

Max Voltage 48V

Part numbers, specifications, dimensions and performance data in this document are for general references only and are subject to change without notice. To verify product information, please contact an Aptiv representative.