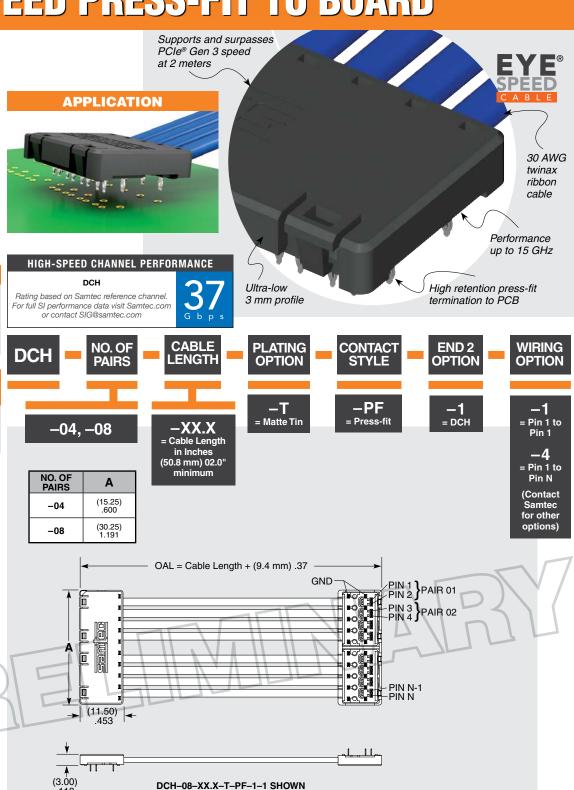

# HIGH-SPEED PRESS-FIT TO BOARD

## **SPECIFICATIONS**

For complete specifications and recommended PCB layouts see www.samtec.com?DCH

Cable: 30 AWG twinax ribbon cable Signal Routing:

#### Insulator Material:

Liquid Crystal Polymer Terminal Material: Copper Alloy
Operating Temp Range: Testing Now!
RoHS Compliant:

#### Notes: Patent Pending

Cable lengths longer than 40.00" (1 meter) are not supported with S.I. test data.

Design your High-Speed Cable with Samtec's High-Speed Cable Solutionator® at www.samtec.com/hdr