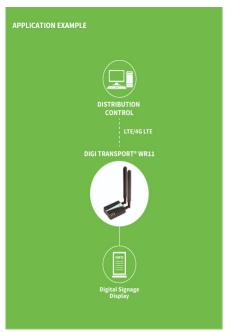

#### **INCREASE ENGAGEMENT AND TARGET MESSAGES**

Update signage and content in real-time across dispersed locations.

# **LOWER INSTALLATION COSTS**

Eliminate unnecessary wiring and trenching costs and lower installation times dramatically.

# **MAINTAIN 100% UPTIME**

Reduce the risk of failures by employing the industry's most reliable connectivity solutions.

#### MANAGE DEVICES REMOTELY

Easily monitor, manage and limit on-site support with comprehensive device management and services.

SECURE, RELIABLE 3G/4G/LTE AND LONG RANGE RF CONNECTIONS TO INDOOR AND OUTDOOR INTERACTIVE DISPLAYS AND SELF-SERVICE TERMINALS