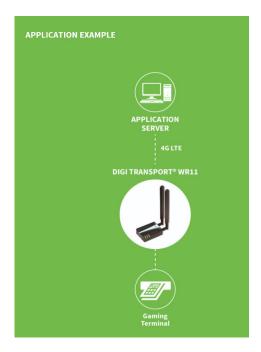

# MANAGING REMOTE LOTTERY AND GAMING TERMINALS WHILE PROVIDING A SEAMLESS AND SECURE 3G/4G LTE CONNECTION TO THE LOTTERY CENTRALIZED DATA PROCESSING CENTER

Digi® 6310-DX
Avoid network outages
with primary or backup
LTE connectivity; integrate
seamlessly with existing
infrastructure

**Digi<sup>®</sup> WR11** 3G/4G/LTE enterprise class cellular routers.

**Digi**® **WR44-RR** 3G/4G/LTE enterprise class cellular routers.