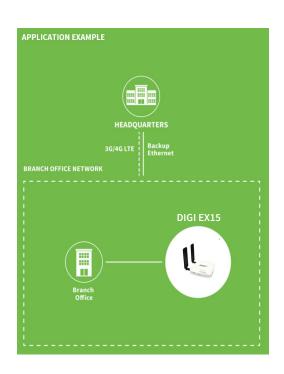

# **INDUSTRIES**

BRANCH OFFICE NETWORKING

DIGITAL SIGNAGE AND KIOSK

**GAMING** 

**SECURE ATM** 

For more information, contact your DIGI Sales Representative

Wireless cellular primary or backup solutions from Digi give your business communications network an immediate, cost-effective, alternate connection in the event that your primary landline network connection is lost. These solutions can help you:

#### **BUSINESS CONTINUITY**

Disruptions are costly. When wired connections fail or are unavailable, you need a reliable and cost-effective alternative. Digi ensures your business and remote offices always have a secure, high-speed wireless connection, to keep your business operating without interruption.

# KEEP YOUR BUSINESS UP AND RUNNING WITH RESILIENT HIGH SPEED 3G/4G LTE

#### Digi EX15 Router

Branch connectivity in a compact, affordable all-in-one solution