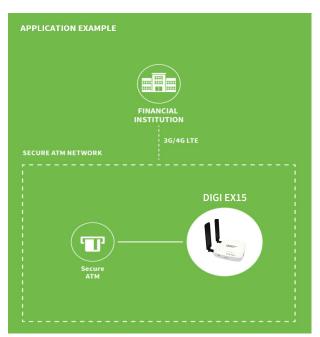

### Digi Remote Manager®

Comprehensive IoT Device Management Application for Secure Asset Monitoring and Control

30-Day Free Trial: https://myaccount.digi.com/

Secure data transfer is a requirement for mission-critical applications where highly sensitive information is transmitted, such as ATMs. The Digi TransPort family of upgradeable cellular routers transmit securely through an integrated stateful firewall and VPN tunnels supporting the Internet Protocol Security (IPsec) protocol with AES or Triple DES (3DES) encryption. With robust deployments tools the Digi Transport and Digi Remote Manager make remote ATM installation easier and safer than ever before.

### **MANAGE DEVICE REMOTELY**

Easily monitor, manage and limit on-site support with comprehensive device management and services.

SECURE 3G/4G LTE ROUTERS FOR REMOTE ATM CONNECTIVITY AND COMPREHENSIVE NETWORK MANAGEMENT TOOLS TO MAINTAIN NETWORK UP TIME.

# Digi® EX15 Router

Branch connectivity in a compact, affordable all-in-one solution