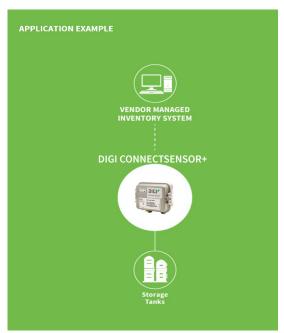

### Digi Remote Manager®

Comprehensive IoT Device Management Application for Secure Asset Monitoring and Control

30-Day Free Trial: https://myaccount.digi.com/

Digi Tank Solutions help companies more efficiently monitor remotely deployed tanks of liquids, solids and gases. The cost of running twisted pair wire to all of a company's tanks is prohibitive due to installation and maintenance costs and the fact that tanks are often typically located across asphalt or concrete driveways. To overcome these challenges, the Digi Connect Tank product can be incorporated into tank sensor boxes to wirelessly transport fluid level data. Multiple tanks can be monitored and the levels reported and recorded back at a single PC located in the office.

### **REDUCE TRUCK ROLLS**

Limit the amount of unscheduled, on-site maintenance through remote asset visibility.

INTEGRATE, MANAGE AND MONITOR REMOTELY DEPLOYED TANKS OF LIQUIDS, SOLIDS AND GASES WITH NEXT GENERATION TANK LEVEL TELEMETRY AND MANAGEMENT SOLUTIONS

### Digi ConnectSensor+

Easy-to-install and roll-out ready, battery-powered cellular gateway solution