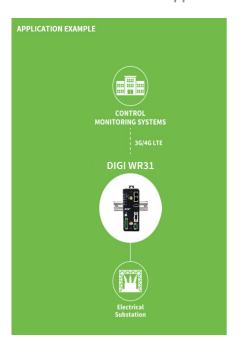

## COMMUNICATION DEVICES FOR REMOTE SUBSTATION EQUIPMENT, SCADA, RECLOSERS, CAPACITOR BANKS AND OTHER TRANSMISSION EQUIPMENT

**Digi WR31**Intelligent 4G LTE router designed for critical infrastructure applications

### Digi WR31

Intelligent 4G LTE router designed for critical infrastructure applications