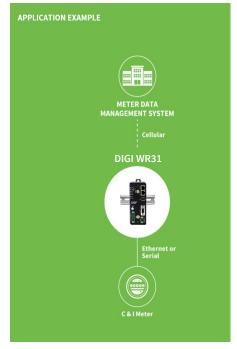

### CONNECTIVITY SOLUTIONS FOR METER DEVICE MANAGEMENT SYSTEMS

**Digi WR11**3G/4G/LTE enterprise class cellular routers

**Digi WR31**Intelligent 4G LTE router designed for critical infrastructure applications

## COMMUNICATION DEVICES FOR REMOTE SUBSTATION EQUIPMENT, SCADA, RECLOSERS, CAPACITOR BANKS AND OTHER TRANSMISSION EQUIPMENT

**Digi WR31**Intelligent 4G LTE router designed for critical infrastructure applications

### Digi WR31

Intelligent 4G LTE router designed for critical infrastructure applications