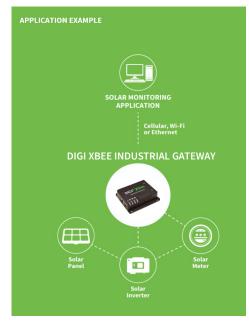

Digi LR54 High speed LTE Advanced and Wi-Fi

Digi XBee® Industrial Gateway Programmable gateway connects Digi XBee enabled devices to remote applications over Cellular or Ethernet

**Digi WR44-RR** 3G/4G/LTE enterprise class cellular routers.