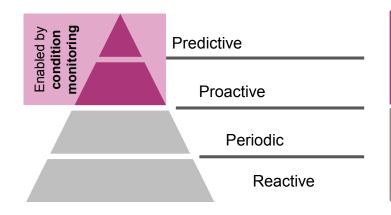

Detect and fix defects at an early stage and use advanced analytics to predict machine failures before they happen

Fix the machines when the equipment is down or have scheduled maintenance in place

Additional business value

Traditional approach