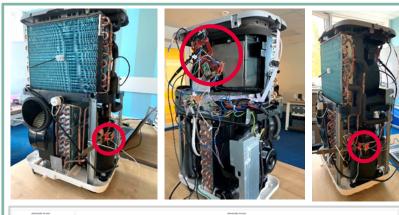

### With Infineon products critical elements of an air conditioning can be monitored

- Compressor, fans/motor, and piping elements most likely to fail with critical **impact** on the overall system
- **Condition monitoring & predictive** maintenance can prevent failing

#### **Functionalities of demonstrator**

- Air flow measurement at compressor with XENSIV™ DPS368 Barometric Pressure Sensor
- Fan & compressor current measurement with XENSIV™ TLI4971 Current Sensor with XENSIV™
- Vibration & position monitoring of the compressor TLI493D-A2B6 3D Magnetic Sensor
- XMC4700 XMC™ 32-bit Arm® Cortex® microcontroller and Wi-Fi connectivity
- Secured connection with OPTIGA™ Trust M
- Graphic user interface illustrating changes in operating conditions - provided by Klika Tech
- Anomaly score and data intelligence based on condition monitoring – provided by Klika Tech