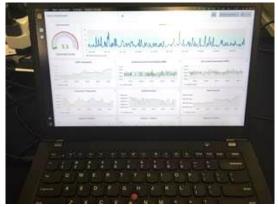

#### **Functionalities of demonstrator**

- Air flow measurement at compressor with XENSIV™ DPS368 Barometric Pressure Sensor
- Fan & compressor current measurement with XENSIV™ TLI4971 Current Sensor with XENSIV™
- Vibration & position monitoring of the compressor TLI493D-A2B6 3D Magnetic Sensor
- XMC4700 XMC™ 32-bit Arm® Cortex® microcontroller and Wi-Fi connectivity
- Secured connection with OPTIGA™ Trust M
- Graphic user interface illustrating changes in operating conditions - provided by Klika Tech
- Anomaly score and data intelligence based on condition monitoring – provided by Klika Tech

### The partner approach has already proved successful in the case of Smart HVAC systems

- System-level demonstrator showcasing value add of Infineon sensors for condition monitoring and predictive maintenance in an HVAC system
- Detected changes in current consumption and other parameters and translated it into an anomaly score to trigger alerts