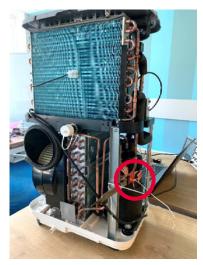

### With Infineon products critical elements of an air conditioning can be monitored

- Compressor, fans/motor, and piping elements most likely to fail with critical **impact** on the overall system
- **Condition monitoring & predictive** maintenance can prevent failing

#### **Functionalities of demonstrator**

- Air flow measurement at compressor with XENSIV™ DPS368 Barometric Pressure Sensor
- Fan & compressor current measurement with XENSIV™ TLI4971 Current Sensor with XENSIV™
- Vibration & position monitoring of the compressor TLI493D-A2B6 3D Magnetic Sensor
- XMC4700 XMC™ 32-bit Arm® Cortex® microcontroller and Wi-Fi connectivity
- Secured connection with OPTIGA™ Trust M
- Graphic user interface illustrating changes in operating conditions - provided by Klika Tech
- Anomaly score and data intelligence based on condition monitoring – provided by Klika Tech