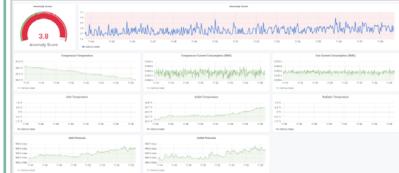

#### **Functionalities of demonstrator**

- Air flow measurement at compressor with XENSIV™ DPS368 Barometric Pressure Sensor
- Fan & compressor current measurement with XENSIV™ TLI4971 Current Sensor with XENSIV™
- Vibration & position monitoring of the compressor TLI493D-A2B6 3D Magnetic Sensor
- XMC4700 XMC™ 32-bit Arm® Cortex® microcontroller and Wi-Fi connectivity
- Secured connection with OPTIGA™ Trust M
- Graphic user interface illustrating changes in operating conditions - provided by Klika Tech
- Anomaly score and data intelligence based on condition monitoring – provided by Klika Tech

### The partner approach has already proved successful in the case of Smart HVAC systems

- System-level demonstrator showcasing value add of Infineon sensors for condition monitoring and predictive maintenance in an HVAC system
- Detected changes in current consumption and other parameters and translated it into an anomaly score to trigger alerts