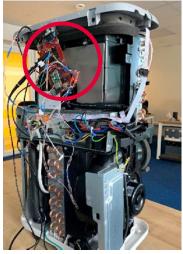

### With Infineon products critical elements of an air conditioning can be monitored

- Compressor, fans/motor, and piping elements most likely to fail with critical **impact** on the overall system
- **Condition monitoring & predictive** maintenance can prevent failing

#### **Functionalities of demonstrator**

- Air flow measurement at compressor with XENSIV™ DPS368 Barometric Pressure Sensor
- Fan & compressor current measurement with XENSIV™ TLI4971 Current Sensor with XENSIV™
- Vibration & position monitoring of the compressor TLI493D-A2B6 3D Magnetic Sensor
- XMC4700 XMC™ 32-bit Arm® Cortex® microcontroller and Wi-Fi connectivity
- Secured connection with OPTIGA™ Trust M
- Graphic user interface illustrating changes in operating conditions - provided by Klika Tech
- Anomaly score and data intelligence based on condition monitoring – provided by Klika Tech